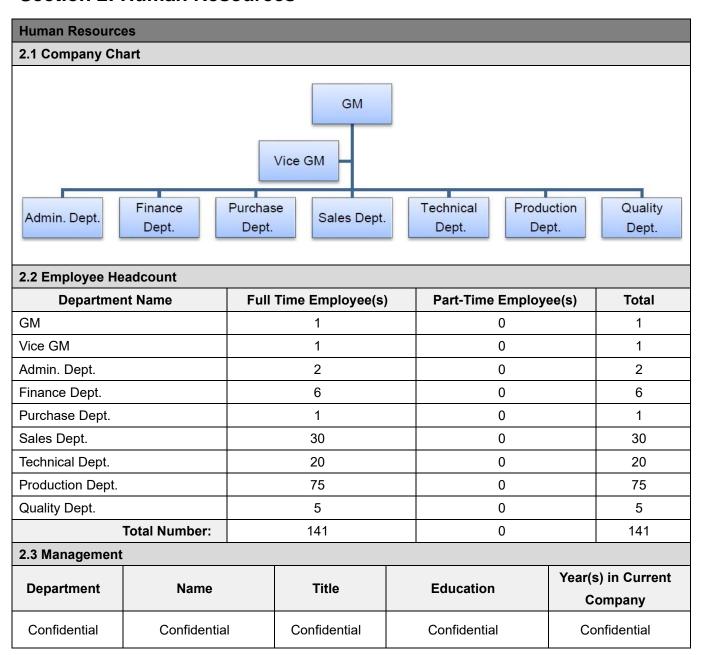

## **Section 2: Human Resources**

| Report No:  | 22889166_P+T | Report date:   | 16/Feb./2022 | Assessed By | Tony Li |          |         |
|-------------|--------------|----------------|--------------|-------------|---------|----------|---------|
| CONFIDENTIA |              | All Rights Res | served       |             |         | Page No: | 6 of 32 |